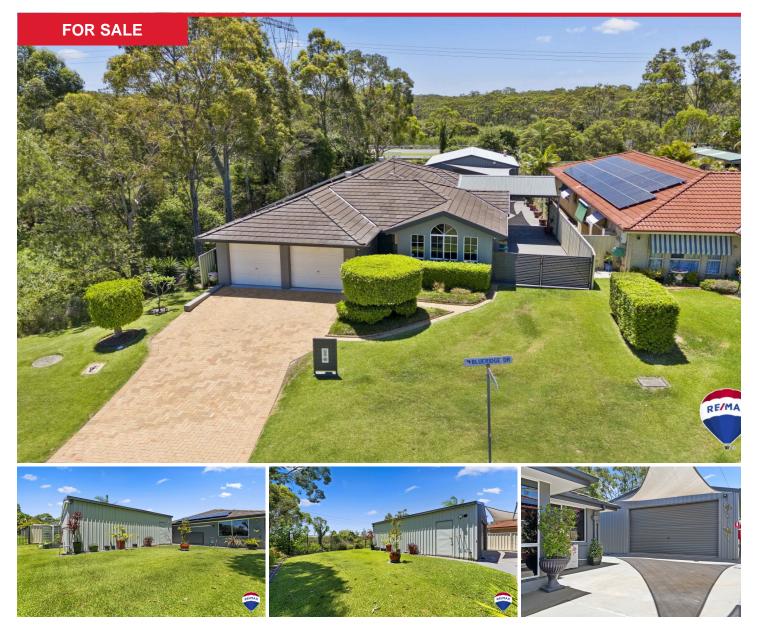

## 111 Blueridge Drive, Blue Haven

This exquisite 4-bedroom home showcases a lavish master bedroom with a walk-in robe and ensuite, alongside a main bathroom featuring a bathtub.

Boasting two expansive living spaces and a wellappointed kitchen highlighting a large pantry, ample storage, and spacious countertops, the residence radiates comfort and practicality.

The living areas are adorned with laminate timber flooring, while the bedrooms offer plush carpeting. Enhanced by upgraded light fixtures and 10KW solar panels, the home prioritizes eco-friendliness.

Additional features include built-in wardrobes in the remaining bedrooms, a covered outdoor area, and a picturesque reserve backing onto the property. Landscaped gardens encompass the fully fenced premises, providing ample space for boats, caravans, trailers, and more.

Completing this dream home is a substantial shed and a double garage.

**Features include:** 

- . 713 m2 land area
- . 4 bedrooms
- . 2 Bathrooms
- . Double garage with internal access to the home
- . Parking for Caravan, Boat, Trailer and more
- . Separate Laundry
- . Low deck with high covered roof
- . 10KW solar panels
- . Split aircon
- . Gas cooktop, wall oven and dishwasher
- . Plus additional huge 57m2 shed / workshop
- . Northlakes Primary / High Schools 1km approx